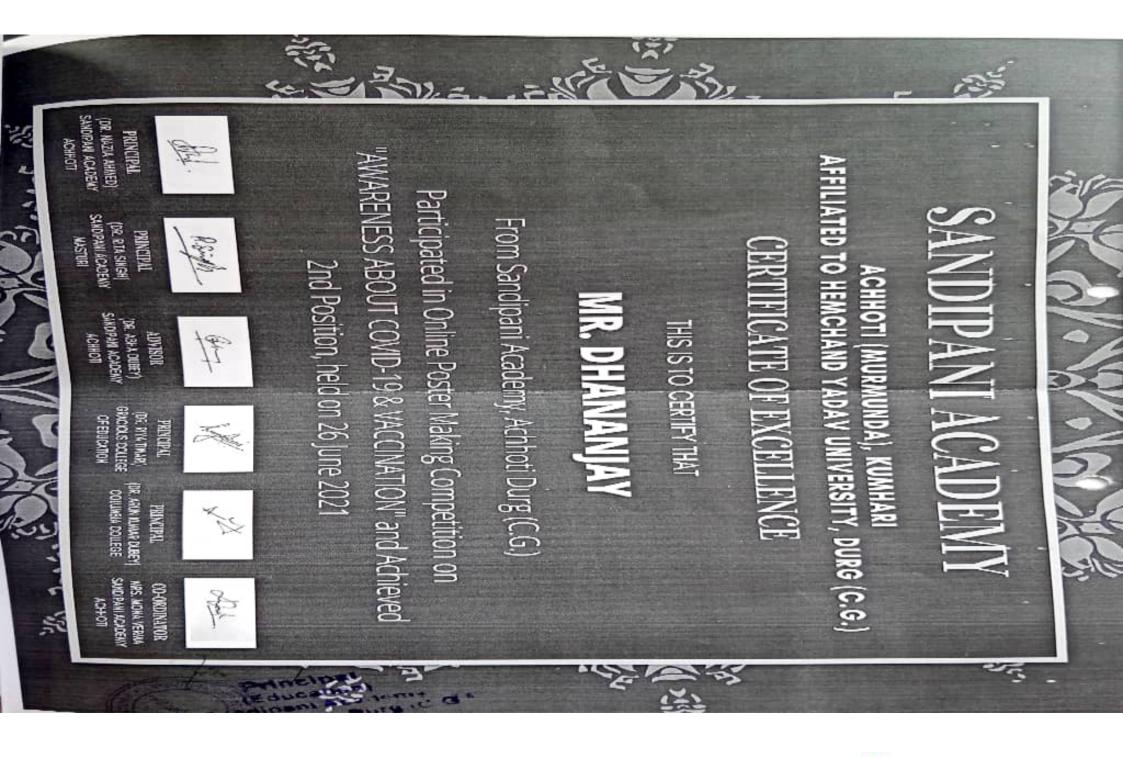

my Achhoti, Durg, Chhattisgarh

# Dr. Arun Kumar Dubey

Columbia College Tekari, Raipur, Chhattisgarh

Gracious College of Education Abhanpur, Chhattisgarh

Dr. Riya Tiwari

## Organizing Team Contact No.: 6267850408 Coordinator Mrs. Mona Verma, Sandipani Academy, Achholi, Durg (C.G.)

Dr. Sandhya Pujari, H.O.D., Sandipani Academy, Achhoti, Durg (C.G.) Mr. Shatruhan Bhoi, H.O.D., Gracious College, Abhanpur (C.G.)

Mrs. Preeti Dewangan, Asst. Prof., Sandipani Academy, Achhoti, Durg (C.G.) Mrs. Saroj Shukla, Asst. Prof., Sandipani Academy, Achhoti. Durg (C.G.) Mrs. Ranjana Thakur, Asst. Prof., Columbia College, Raipur (C.G.)

Ms. Dipti Singh, Asst. Prof., Sandipani Academy, Masturi, Bilaspur (C.G.) Mr. Lokesh Dewangan, Asst. Prof., Sandipani Academy, Achhoti, Durg (C.G.





























## SANDIPANI ACADEMY ACHHOTI(MURMUNDA), DURG(C.G.)

सूचना

सांदीपनी एकेडमी, अछोटी, जिला—दुर्ग, सांदीपनी एकेडमी घेण्ड्री, मस्तुरी विलासपुर, कोलंबिया कॉलेज टेकारी, रायपुर, ग्रेसियस कॉलेज ऑफ एजुकेशन बेलभाटा, अभनपुर द्वारा दिनांक 26.06.2021 को ऑनलाइन पोस्टरमेकिंग प्रतियोगिता "कोविड—19 महामारी एवं टीकाकरण के प्रति जागरूकता" आयोजित किया गया हैं, जिसमें छत्तीसगढ़ राज्य के अधिकांश शिक्षा विभाग के विद्यार्थियों ने भागीदारी दी। प्रतियोगिता के निर्णायककर्ता में डॉ. ममता शर्मा (प्राचार्या) हरिशंकर शुक्ल गेमोरियल महाविद्यालय, रायपुर, डॉ. डी. लक्ष्मी (प्राध्यापक) मैत्री कॉलेज, भिलाई, डॉ.सौम्या नय्यर, (प्राचार्या) प्रगति कॉलेज रायपुर, डॉ हंसा शुक्ला (प्राचार्या) स्वाभी श्री स्वरूपानंद महाविद्यालय, भिलाई के द्वारा निष्पक्ष निर्णय लिया गया। ऑनलाइन पोस्टरमेकिंग प्रतियोगिता का परिणाम आज दिनांक 07.07.