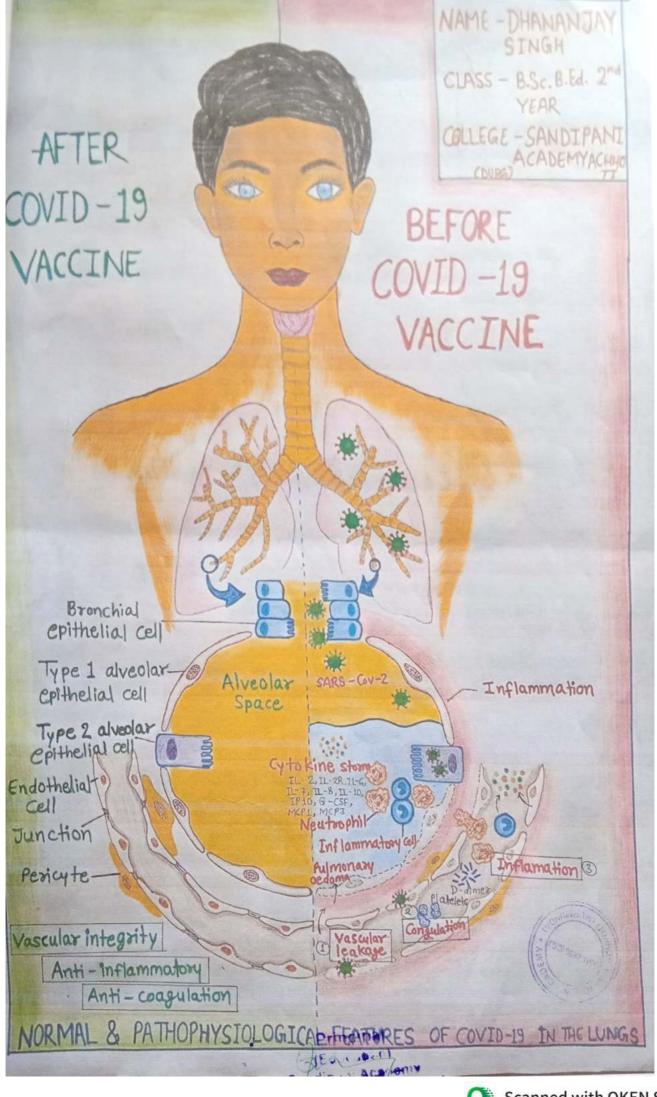

dipani Academy Achhoti, Durg, Chhattisgarh

# Dr. Arun Kumar Dubey

Columbia College Tekari, Raipur, Chhattisgarh

Gracious College of Education Abhanpur, Chhattisgarh

Dr. Riya Tiwari

## Organizing Team Contact No.: 6267850408 Coordinator Mrs. Mona Verma, Sandipani Academy, Achholi, Durg (C.G.)

Dr. Sandhya Pujari, H.O.D., Sandipani Academy, Achhoti, Durg (C.G.) Mr. Shatruhan Bhoi, H.O.D., Gracious College, Abhanpur (C.G.)

Mrs. Preeti Dewangan, Asst. Prof., Sandipani Academy, Achhoti, Durg (C.G.) Mrs. Saroj Shukla, Asst. Prof., Sandipani Academy, Achhoti. Durg (C.G.) Mrs. Ranjana Thakur, Asst. Prof., Columbia College, Raipur (C.G.)

Ms. Dipti Singh, Asst. Prof., Sandipani Academy, Masturi, Bilaspur (C.G.) Mr. Lokesh Dewangan, Asst. Prof., Sandipani Academy, Achhoti, Durg (C.G.





























## SANDIPANI ACADEMY ACHHOTI(MURMUNDA), DURG(C.G.)

सूचना

सांदीपनी एकेडमी, अछोटी, जिला—दुर्ग, सांदीपनी एकेडमी घेण्ड्री, मस्तुरी विलासपुर, कोलंबिया कॉलेज टेकारी, रायपुर, ग्रेसियस कॉलेज ऑफ एजुकेशन बेलभाटा, अभनपुर द्वारा दिनांक 26.06.2021 को ऑनलाइन पोस्टरमेकिंग प्रतियोगिता "कोविड—19 महामारी एवं टीकाकरण के प्रति जागरूकता" आयोजित किया गया हैं, जिसमें छत्तीसगढ़ राज्य के अधिकांश शिक्षा विभाग के विद्यार्थियों ने भागीदारी दी। प्रतियोगिता के निर्णायककर्ता में डॉ. ममता शर्मा (प्राचार्या) हरिशंकर शुक्ल गेमोरियल महाविद्यालय, रायपुर, डॉ. डी. लक्ष्मी (प्राध्यापक) मैत्री कॉलेज, भिलाई, डॉ.सौम्या नय्यर, (प्राचार्या) प्रगति कॉलेज रायपुर, डॉ हंसा शुक्ला (प्राचार्या) स्वाभी श्री स्वरूपानंद महाविद्यालय, भिलाई के द्वारा निष्पक्ष निर्णय लिया गया। ऑनलाइन पोस्टरमेकिंग प्रतियोगिता का परिणाम आज द