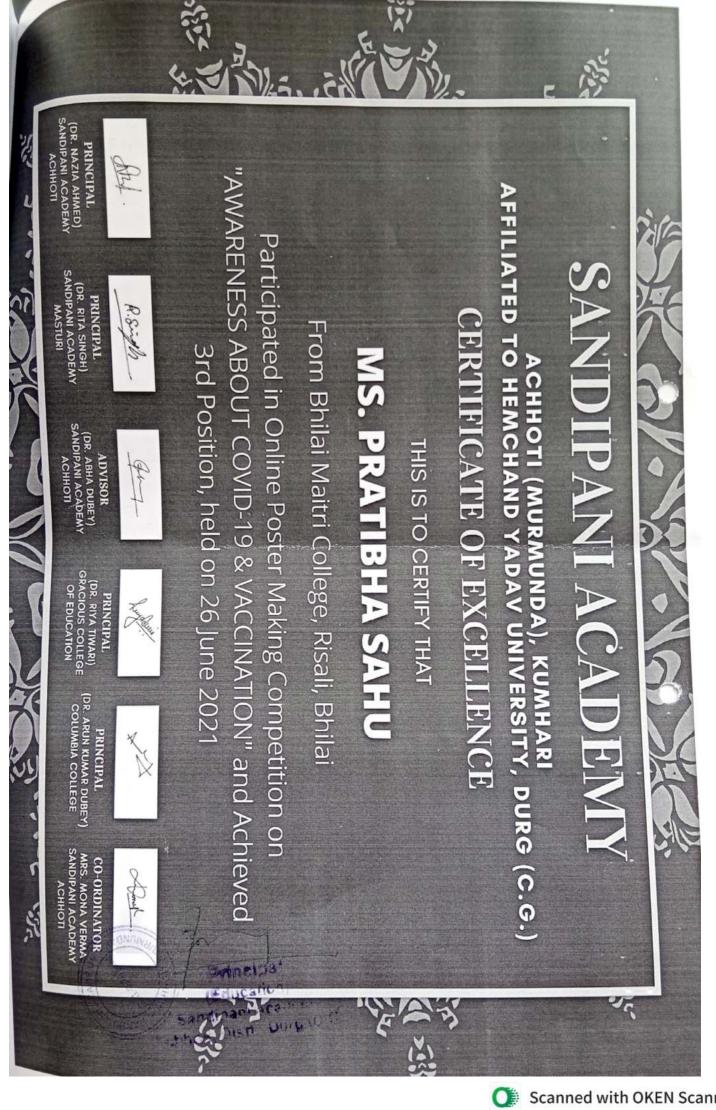

chhoti, Durg, Chhattisgarh

# Dr. Arun Kumar Dubey

Columbia College Tekari, Raipur, Chhattisgarh

Gracious College of Education Abhanpur, Chhattisgarh

Dr. Riya Tiwari

## Organizing Team Contact No.: 6267850408 Coordinator Mrs. Mona Verma, Sandipani Academy, Achholi, Durg (C.G.)

Dr. Sandhya Pujari, H.O.D., Sandipani Academy, Achhoti, Durg (C.G.) Mr. Shatruhan Bhoi, H.O.D., Gracious College, Abhanpur (C.G.)

Mrs. Preeti Dewangan, Asst. Prof., Sandipani Academy, Achhoti, Durg (C.G.) Mrs. Saroj Shukla, Asst. Prof., Sandipani Academy, Achhoti. Durg (C.G.) Mrs. Ranjana Thakur, Asst. Prof., Columbia College, Raipur (C.G.)

Ms. Dipti Singh, Asst. Prof., Sandipani Academy, Masturi, Bilaspur (C.G.) Mr. Lokesh Dewangan, Asst. Prof., Sandipani Academy, Achhoti, Durg (C.G.





























## SANDIPANI ACADEMY ACHHOTI(MURMUNDA), DURG(C.G.)

सूचना

सांदीपनी एकेडमी, अछोटी, जिला—दुर्ग, सांदीपनी एकेडमी घेण्ड्री, मस्तुरी विलासपुर, कोलंबिया कॉलेज टेकारी, रायपुर, ग्रेसियस कॉलेज ऑफ एजुकेशन बेलभाटा, अभनपुर द्वारा दिनांक 26.06.2021 को ऑनलाइन पोस्टरमेकिंग प्रतियोगिता "कोविड—19 महामारी एवं टीकाकरण के प्रति जागरूकता" आयोजित किया गया हैं, जिसमें छत्तीसगढ़ राज्य के अधिकांश शिक्षा विभाग के विद्यार्थियों ने भागीदारी दी। प्रतियोगिता के निर्णायककर्ता में डॉ. ममता शर्मा (प्राचार्या) हरिशंकर शुक्ल गेमोरियल महाविद्यालय, रायपुर, डॉ. डी. लक्ष्मी (प्राध्यापक) मैत्री कॉलेज, भिलाई, डॉ.सौम्या नय्यर, (प्राचार्या) प्रगति कॉलेज रायपुर, डॉ हंसा शुक्ला (प्राचार्या) स्वाभी श्री स्वरूपानंद महाविद्यालय, भिलाई के द्वारा निष्पक्ष निर्णय लिया गया। ऑनलाइन पोस्टरमेकिंग प्रतियोगिता का परिणाम आज दिनांक 07.07.2021