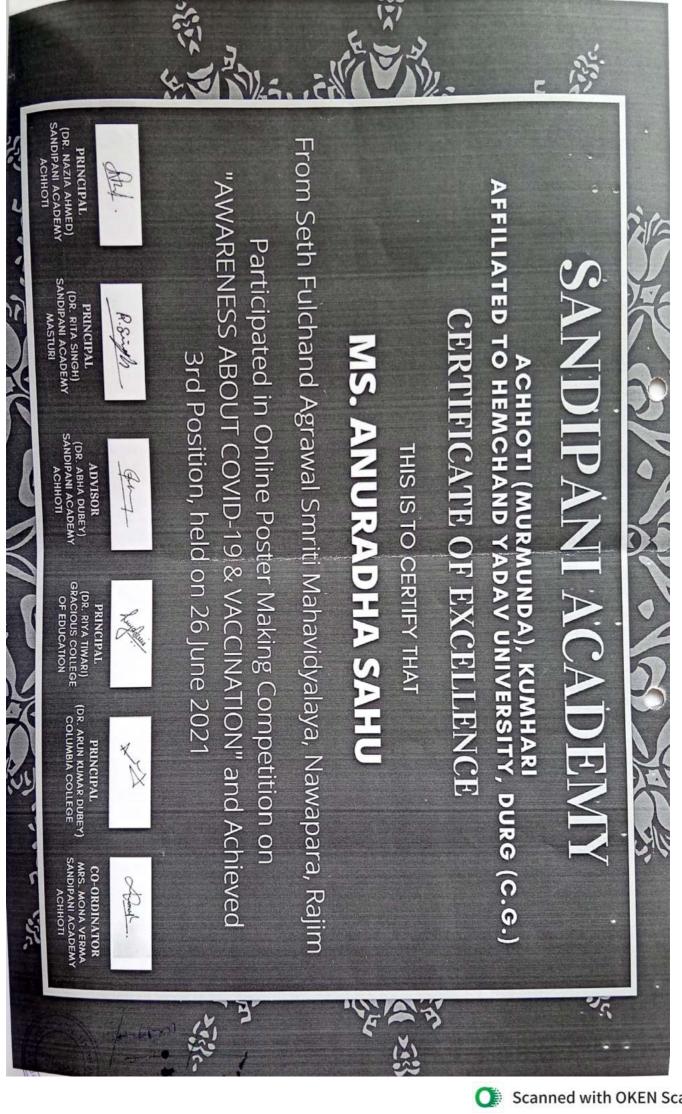

cademy Achhoti, Durg, Chhattisgarh

# Dr. Arun Kumar Dubey

Columbia College Tekari, Raipur, Chhattisgarh

Gracious College of Education Abhanpur, Chhattisgarh

Dr. Riya Tiwari

## Organizing Team Contact No.: 6267850408 Coordinator Mrs. Mona Verma, Sandipani Academy, Achholi, Durg (C.G.)

Dr. Sandhya Pujari, H.O.D., Sandipani Academy, Achhoti, Durg (C.G.) Mr. Shatruhan Bhoi, H.O.D., Gracious College, Abhanpur (C.G.)

Mrs. Preeti Dewangan, Asst. Prof., Sandipani Academy, Achhoti, Durg (C.G.) Mrs. Saroj Shukla, Asst. Prof., Sandipani Academy, Achhoti. Durg (C.G.) Mrs. Ranjana Thakur, Asst. Prof., Columbia College, Raipur (C.G.)

Ms. Dipti Singh, Asst. Prof., Sandipani Academy, Masturi, Bilaspur (C.G.) Mr. Lokesh Dewangan, Asst. Prof., Sandipani Academy, Achhoti, Durg (C.G.





























## SANDIPANI ACADEMY ACHHOTI(MURMUNDA), DURG(C.G.)

सूचना

सांदीपनी एकेडमी, अछोटी, जिला—दुर्ग, सांदीपनी एकेडमी घेण्ड्री, मस्तुरी विलासपुर, कोलंबिया कॉलेज टेकारी, रायपुर, ग्रेसियस कॉलेज ऑफ एजुकेशन बेलभाटा, अभनपुर द्वारा दिनांक 26.06.2021 को ऑनलाइन पोस्टरमेकिंग प्रतियोगिता "कोविड—19 महामारी एवं टीकाकरण के प्रति जागरूकता" आयोजित किया गया हैं, जिसमें छत्तीसगढ़ राज्य के अधिकांश शिक्षा विभाग के विद्यार्थियों ने भागीदारी दी। प्रतियोगिता के निर्णायककर्ता में डॉ. ममता शर्मा (प्राचार्या) हरिशंकर शुक्ल गेमोरियल महाविद्यालय, रायपुर, डॉ. डी. लक्ष्मी (प्राध्यापक) मैत्री कॉलेज, भिलाई, डॉ.सौम्या नय्यर, (प्राचार्या) प्रगति कॉलेज रायपुर, डॉ हंसा शुक्ला (प्राचार्या) स्वाभी श्री स्वरूपानंद महाविद्यालय, भिलाई के द्वारा निष्पक्ष निर्णय लिया गया। ऑनलाइन पोस्टरमेकिंग प्रतियोगिता का परिणाम आज दिनांक 07