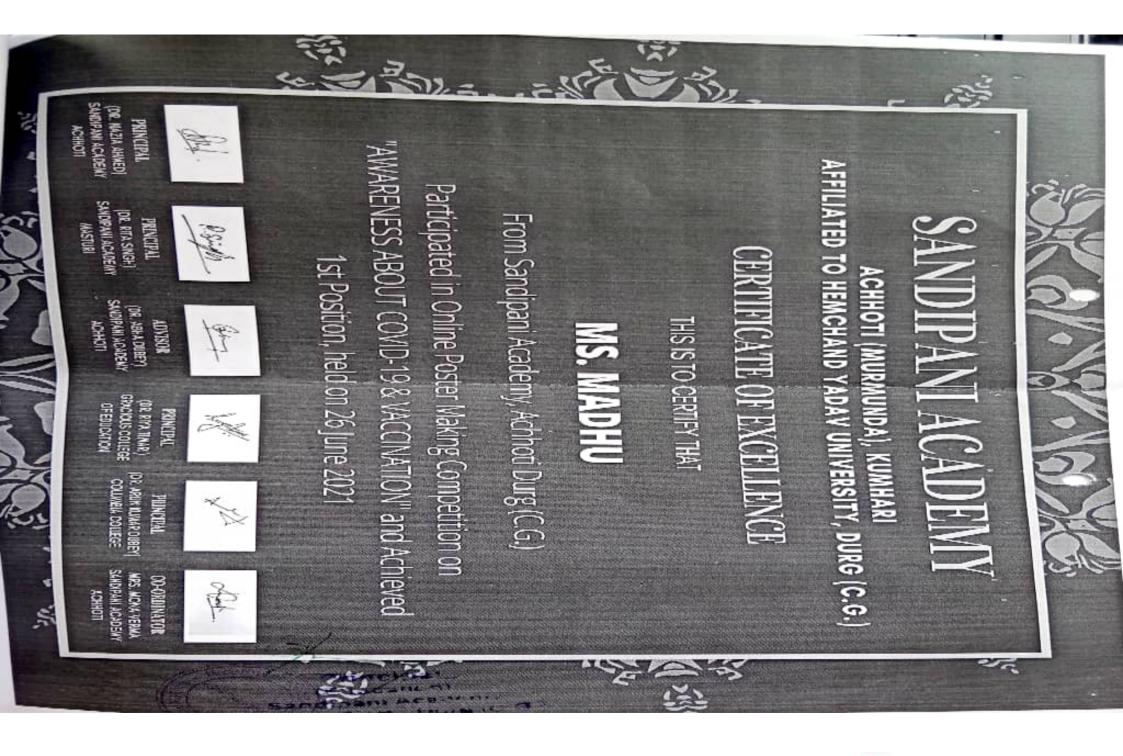

Achhoti, Durg, Chhattisgarh

# Dr. Arun Kumar Dubey

Columbia College Tekari, Raipur, Chhattisgarh

Gracious College of Education Abhanpur, Chhattisgarh

Dr. Riya Tiwari

## Organizing Team Contact No.: 6267850408 Coordinator Mrs. Mona Verma, Sandipani Academy, Achholi, Durg (C.G.)

Dr. Sandhya Pujari, H.O.D., Sandipani Academy, Achhoti, Durg (C.G.) Mr. Shatruhan Bhoi, H.O.D., Gracious College, Abhanpur (C.G.)

Mrs. Preeti Dewangan, Asst. Prof., Sandipani Academy, Achhoti, Durg (C.G.) Mrs. Saroj Shukla, Asst. Prof., Sandipani Academy, Achhoti. Durg (C.G.) Mrs. Ranjana Thakur, Asst. Prof., Columbia College, Raipur (C.G.)

Ms. Dipti Singh, Asst. Prof., Sandipani Academy, Masturi, Bilaspur (C.G.) Mr. Lokesh Dewangan, Asst. Prof., Sandipani Academy, Achhoti, Durg (C.G.





























## SANDIPANI ACADEMY ACHHOTI(MURMUNDA), DURG(C.G.)

सूचना

सांदीपनी एकेडमी, अछोटी, जिला—दुर्ग, सांदीपनी एकेडमी घेण्ड्री, मस्तुरी विलासपुर, कोलंबिया कॉलेज टेकारी, रायपुर, ग्रेसियस कॉलेज ऑफ एजुकेशन बेलभाटा, अभनपुर द्वारा दिनांक 26.06.2021 को ऑनलाइन पोस्टरमेकिंग प्रतियोगिता "कोविड—19 महामारी एवं टीकाकरण के प्रति जागरूकता" आयोजित किया गया हैं, जिसमें छत्तीसगढ़ राज्य के अधिकांश शिक्षा विभाग के विद्यार्थियों ने भागीदारी दी। प्रतियोगिता के निर्णायककर्ता में डॉ. ममता शर्मा (प्राचार्या) हरिशंकर शुक्ल गेमोरियल महाविद्यालय, रायपुर, डॉ. डी. लक्ष्मी (प्राध्यापक) मैत्री कॉलेज, भिलाई, डॉ.सौम्या नय्यर, (प्राचार्या) प्रगति कॉलेज रायपुर, डॉ हंसा शुक्ला (प्राचार्या) स्वाभी श्री स्वरूपानंद महाविद्यालय, भिलाई के द्वारा निष्पक्ष निर्णय लिया गया। ऑनलाइन पोस्टरमेकिंग प्रतियोगिता का परिणाम आज दिनांक 07.07.20