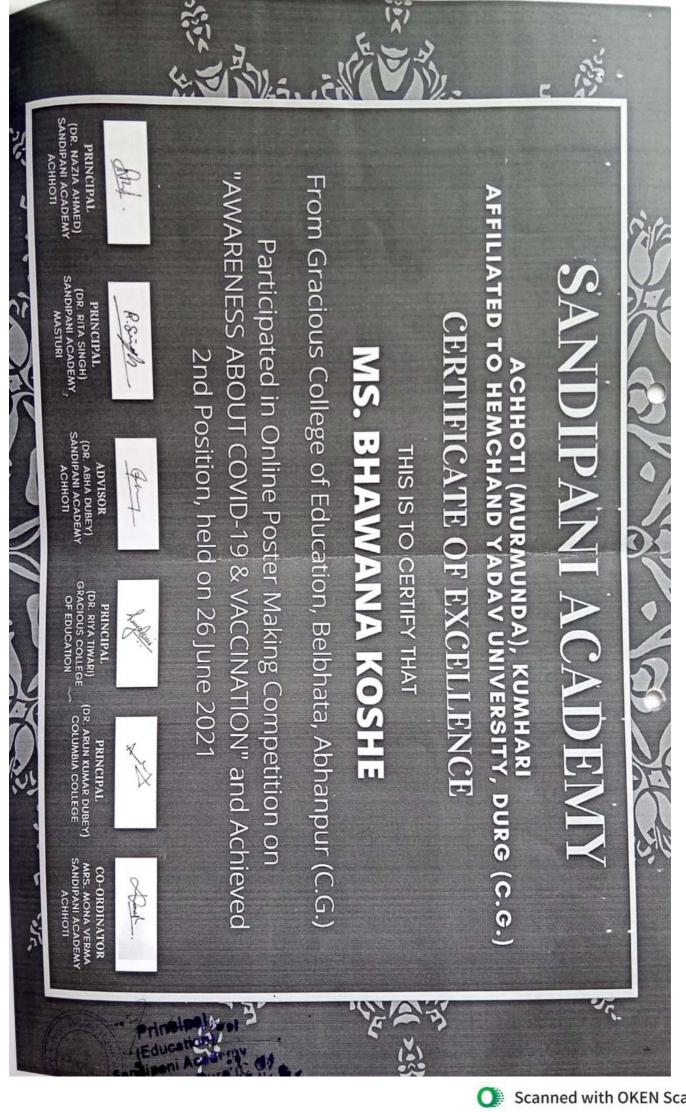

demy Achhoti, Durg, Chhattisgarh

# Dr. Arun Kumar Dubey

Columbia College Tekari, Raipur, Chhattisgarh

Gracious College of Education Abhanpur, Chhattisgarh

Dr. Riya Tiwari

## Organizing Team Contact No.: 6267850408 Coordinator Mrs. Mona Verma, Sandipani Academy, Achholi, Durg (C.G.)

Dr. Sandhya Pujari, H.O.D., Sandipani Academy, Achhoti, Durg (C.G.) Mr. Shatruhan Bhoi, H.O.D., Gracious College, Abhanpur (C.G.)

Mrs. Preeti Dewangan, Asst. Prof., Sandipani Academy, Achhoti, Durg (C.G.) Mrs. Saroj Shukla, Asst. Prof., Sandipani Academy, Achhoti. Durg (C.G.) Mrs. Ranjana Thakur, Asst. Prof., Columbia College, Raipur (C.G.)

Ms. Dipti Singh, Asst. Prof., Sandipani Academy, Masturi, Bilaspur (C.G.) Mr. Lokesh Dewangan, Asst. Prof., Sandipani Academy, Achhoti, Durg (C.G.





























## SANDIPANI ACADEMY ACHHOTI(MURMUNDA), DURG(C.G.)

सूचना

सांदीपनी एकेडमी, अछोटी, जिला—दुर्ग, सांदीपनी एकेडमी घेण्ड्री, मस्तुरी विलासपुर, कोलंबिया कॉलेज टेकारी, रायपुर, ग्रेसियस कॉलेज ऑफ एजुकेशन बेलभाटा, अभनपुर द्वारा दिनांक 26.06.2021 को ऑनलाइन पोस्टरमेकिंग प्रतियोगिता "कोविड—19 महामारी एवं टीकाकरण के प्रति जागरूकता" आयोजित किया गया हैं, जिसमें छत्तीसगढ़ राज्य के अधिकांश शिक्षा विभाग के विद्यार्थियों ने भागीदारी दी। प्रतियोगिता के निर्णायककर्ता में डॉ. ममता शर्मा (प्राचार्या) हरिशंकर शुक्ल गेमोरियल महाविद्यालय, रायपुर, डॉ. डी. लक्ष्मी (प्राध्यापक) मैत्री कॉलेज, भिलाई, डॉ.सौम्या नय्यर, (प्राचार्या) प्रगति कॉलेज रायपुर, डॉ हंसा शुक्ला (प्राचार्या) स्वाभी श्री स्वरूपानंद महाविद्यालय, भिलाई के द्वारा निष्पक्ष निर्णय लिया गया। ऑनलाइन पोस्टरमेकिंग प्रतियोगिता का परिणाम आज दिनांक 07.0