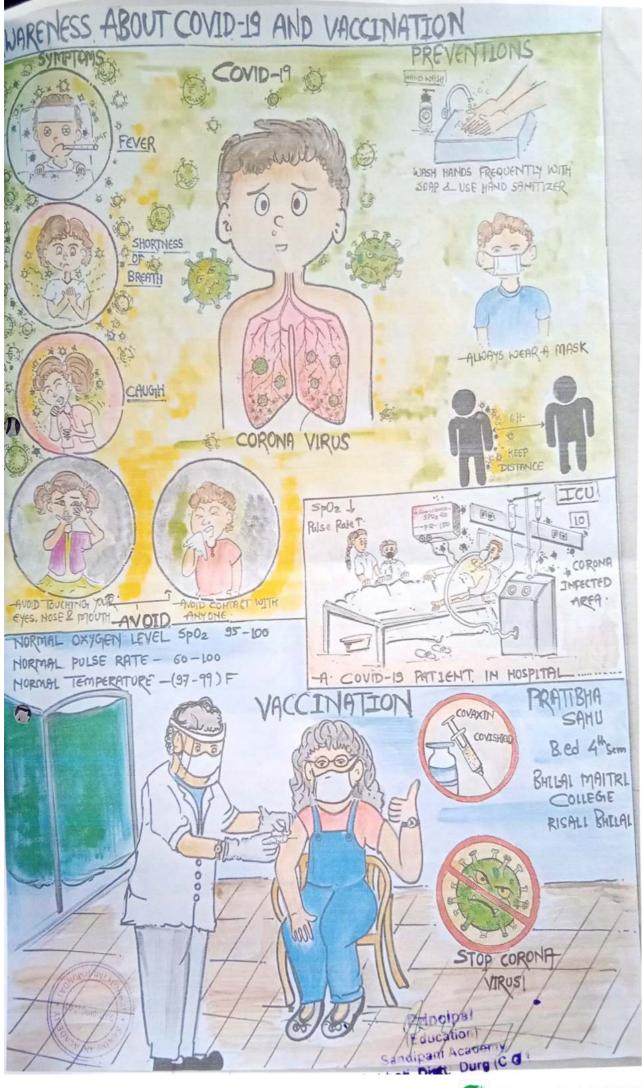

ni Academy Achhoti, Durg, Chhattisgarh

# Dr. Arun Kumar Dubey

Columbia College Tekari, Raipur, Chhattisgarh

Gracious College of Education Abhanpur, Chhattisgarh

Dr. Riya Tiwari

## Organizing Team Contact No.: 6267850408 Coordinator Mrs. Mona Verma, Sandipani Academy, Achholi, Durg (C.G.)

Dr. Sandhya Pujari, H.O.D., Sandipani Academy, Achhoti, Durg (C.G.) Mr. Shatruhan Bhoi, H.O.D., Gracious College, Abhanpur (C.G.)

Mrs. Preeti Dewangan, Asst. Prof., Sandipani Academy, Achhoti, Durg (C.G.) Mrs. Saroj Shukla, Asst. Prof., Sandipani Academy, Achhoti. Durg (C.G.) Mrs. Ranjana Thakur, Asst. Prof., Columbia College, Raipur (C.G.)

Ms. Dipti Singh, Asst. Prof., Sandipani Academy, Masturi, Bilaspur (C.G.) Mr. Lokesh Dewangan, Asst. Prof., Sandipani Academy, Achhoti, Durg (C.G.





























## SANDIPANI ACADEMY ACHHOTI(MURMUNDA), DURG(C.G.)

सूचना

सांदीपनी एकेडमी, अछोटी, जिला—दुर्ग, सांदीपनी एकेडमी घेण्ड्री, मस्तुरी विलासपुर, कोलंबिया कॉलेज टेकारी, रायपुर, ग्रेसियस कॉलेज ऑफ एजुकेशन बेलभाटा, अभनपुर द्वारा दिनांक 26.06.2021 को ऑनलाइन पोस्टरमेकिंग प्रतियोगिता "कोविड—19 महामारी एवं टीकाकरण के प्रति जागरूकता" आयोजित किया गया हैं, जिसमें छत्तीसगढ़ राज्य के अधिकांश शिक्षा विभाग के विद्यार्थियों ने भागीदारी दी। प्रतियोगिता के निर्णायककर्ता में डॉ. ममता शर्मा (प्राचार्या) हरिशंकर शुक्ल गेमोरियल महाविद्यालय, रायपुर, डॉ. डी. लक्ष्मी (प्राध्यापक) मैत्री कॉलेज, भिलाई, डॉ.सौम्या नय्यर, (प्राचार्या) प्रगति कॉलेज रायपुर, डॉ हंसा शुक्ला (प्राचार्या) स्वाभी श्री स्वरूपानंद महाविद्यालय, भिलाई के द्वारा निष्पक्ष निर्णय लिया गया। ऑनलाइन पोस्टरमेकिंग प्रतियोगिता का परिणाम आज दिनां