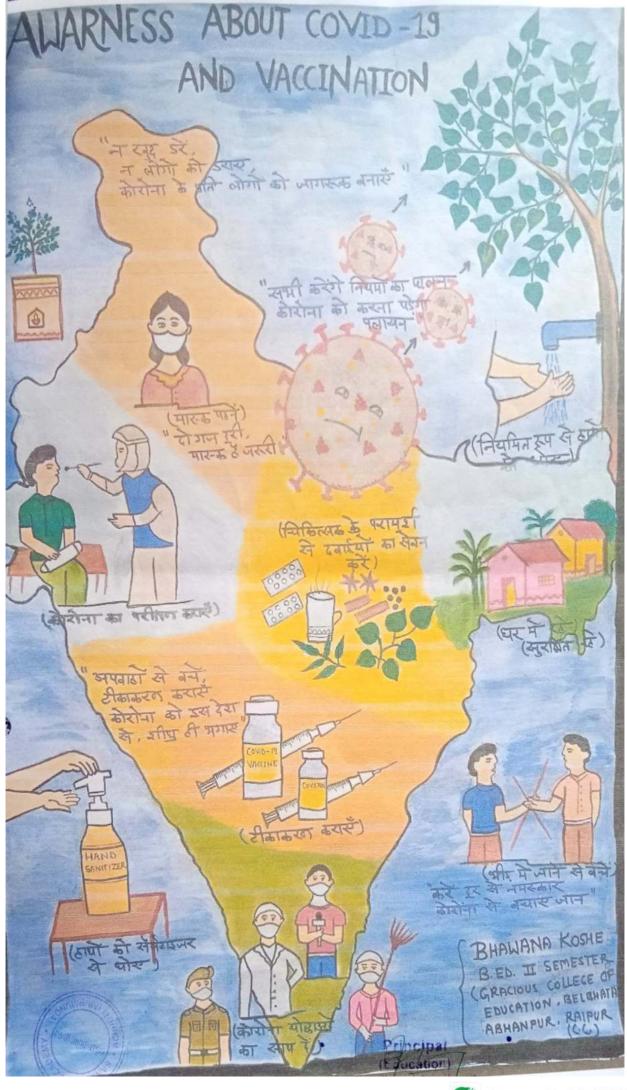

pani Academy Achhoti, Durg, Chhattisgarh

# Dr. Arun Kumar Dubey

Columbia College Tekari, Raipur, Chhattisgarh

Gracious College of Education Abhanpur, Chhattisgarh

Dr. Riya Tiwari

## Organizing Team Contact No.: 6267850408 Coordinator Mrs. Mona Verma, Sandipani Academy, Achholi, Durg (C.G.)

Dr. Sandhya Pujari, H.O.D., Sandipani Academy, Achhoti, Durg (C.G.) Mr. Shatruhan Bhoi, H.O.D., Gracious College, Abhanpur (C.G.)

Mrs. Preeti Dewangan, Asst. Prof., Sandipani Academy, Achhoti, Durg (C.G.) Mrs. Saroj Shukla, Asst. Prof., Sandipani Academy, Achhoti. Durg (C.G.) Mrs. Ranjana Thakur, Asst. Prof., Columbia College, Raipur (C.G.)

Ms. Dipti Singh, Asst. Prof., Sandipani Academy, Masturi, Bilaspur (C.G.) Mr. Lokesh Dewangan, Asst. Prof., Sandipani Academy, Achhoti, Durg (C.G.





























## SANDIPANI ACADEMY ACHHOTI(MURMUNDA), DURG(C.G.)

सूचना

सांदीपनी एकेडमी, अछोटी, जिला—दुर्ग, सांदीपनी एकेडमी घेण्ड्री, मस्तुरी विलासपुर, कोलंबिया कॉलेज टेकारी, रायपुर, ग्रेसियस कॉलेज ऑफ एजुकेशन बेलभाटा, अभनपुर द्वारा दिनांक 26.06.2021 को ऑनलाइन पोस्टरमेकिंग प्रतियोगिता "कोविड—19 महामारी एवं टीकाकरण के प्रति जागरूकता" आयोजित किया गया हैं, जिसमें छत्तीसगढ़ राज्य के अधिकांश शिक्षा विभाग के विद्यार्थियों ने भागीदारी दी। प्रतियोगिता के निर्णायककर्ता में डॉ. ममता शर्मा (प्राचार्या) हरिशंकर शुक्ल गेमोरियल महाविद्यालय, रायपुर, डॉ. डी. लक्ष्मी (प्राध्यापक) मैत्री कॉलेज, भिलाई, डॉ.सौम्या नय्यर, (प्राचार्या) प्रगति कॉलेज रायपुर, डॉ हंसा शुक्ला (प्राचार्या) स्वाभी श्री स्वरूपानंद महाविद्यालय, भिलाई के द्वारा निष्पक्ष निर्णय लिया गया। ऑनलाइन पोस्टरमेकिंग प्रतियोगिता का परिणाम आज दिन